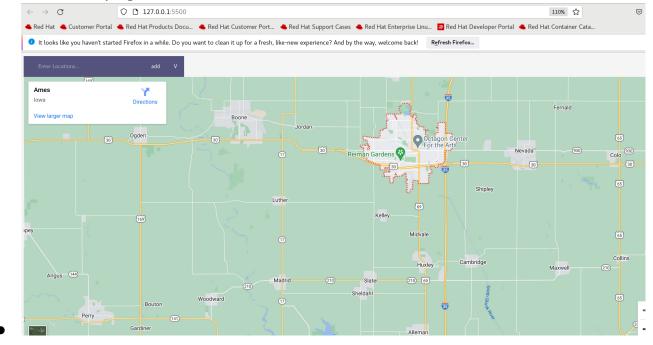

## Past Week Accomplishments

- Created a rough first iteration of our website to ensure user input could be captured, and manipulated to our needs on the front end.
- We also ensured that google maps could be run as a mutable background with overlaying elements.